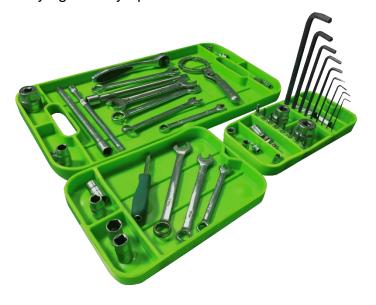

# SUPER GRIP FLEXIBLE TOOL TRAY 3PCS SET

#### **Function**

Storing and keeping all tools within reach while carrying out any operation.

### **Advantages**

- ✓ Non-slip.
- ✓ Built-in handle.
- ✓ Oil resistant.
- ✓ Bears temperatures up to 140°C degree.
- ✓ Ruler integrated on both sides of the trays.
- ✓ Separated compartments on each tray.
- ✓ Sucking disc for extra grip on flat surfaces.

#### Components

15010 - SUPER GRIP FLEXIBLE TOOL TRAY - SMALL (REF. 53903)

15011 - SUPER GRIP FLEXIBLE TOOL TRAY – MEDIUM (REF. 53903)

15012 - SUPER GRIP FLEXIBLE TOOL TRAY – LARGE (REF. 53903)