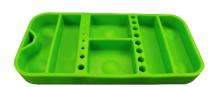

### **Technical specifications**

| Small    | 285x137x27mm |
|----------|--------------|
| Medium   | 285x202x27mm |
| Large    | 543x300x27mm |
| Material | Soft rubber  |
| Weight   | 1.43kg       |

#### Components

15010 - SUPER GRIP FLEXIBLE TOOL TRAY - SMALL (REF. 53903)

15011 - SUPER GRIP FLEXIBLE TOOL TRAY – MEDIUM (REF. 53903)

15012 - SUPER GRIP FLEXIBLE TOOL TRAY – LARGE (REF. 53903)