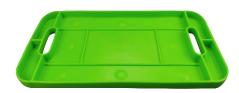

### **Technical specifications**

| Small    | 285x137x27mm |
|----------|--------------|
| Medium   | 285x202x27mm |
| Large    | 543x300x27mm |
| Material | Soft rubber  |
| Weight   | 1.43kg       |

#### Components

15010 - SUPER GRIP FLEXIBLE TOOL TRAY - SMALL (REF. 53903)

15011 - SUPER GRIP FLEXIBLE TOOL TRAY – MEDIUM (REF. 53903)

15012 - SUPER GRIP FLEXIBLE TOOL TRAY – LARGE (REF. 53903)