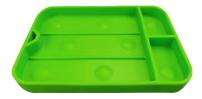

### **Technical specifications**

| Small    | 285x137x27mm |
|----------|--------------|
| Medium   | 285x202x27mm |
| Large    | 543x300x27mm |
| Material | Soft rubber  |
| Weight   | 1.43kg       |

#### Components

15010 - SUPER GRIP FLEXIBLE TOOL TRAY - SMALL (REF. 53903)

15011 - SUPER GRIP FLEXIBLE TOOL TRAY – MEDIUM (REF. 53903)

15012 - SUPER GRIP FLEXIBLE TOOL TRAY – LARGE (REF. 53903)